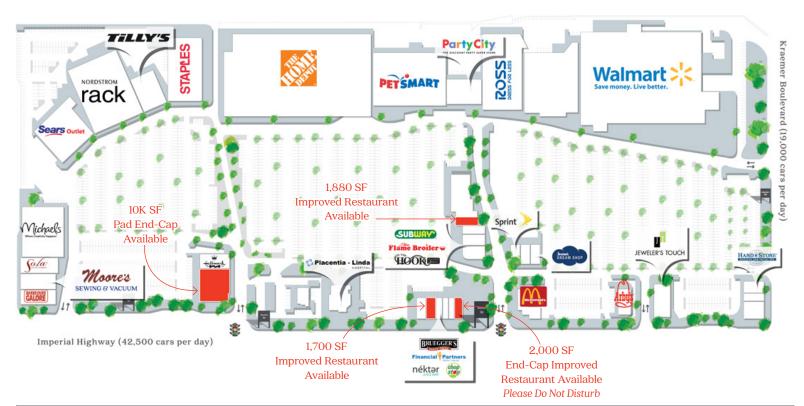

# Brea Union Plaza

Imperial Highway & Kraemer Boulevard

10,000 SF Pad End-Cap Available

1,700 SF - 2,000 SF Improved Restaurant Available ~ Please Do Not Disturb

#### TRAFFIC COUNT

Imperial Highway approx. 42,500 cars per day
Kraemer Boulevard approx. 19,000 cars per day
CA 57 Freeway approx. 267,000 cars per day

Source: Esri 2019

| Brea Union Plaza Tenant Directory  Total GLA: 603,415 SF |                                    |       |           |                     |         |         |                           |        |  |  |
|----------------------------------------------------------|------------------------------------|-------|-----------|---------------------|---------|---------|---------------------------|--------|--|--|
| NO.                                                      | TENANT                             | (SF)  | NO.       | TENANT              | (SF)    | NO.     | TENANT                    | (SF)   |  |  |
|                                                          | <u>Brea I</u>                      |       | 2445 L    | The Flame Broiler   | 1,500   | 2345    | Nordstrom Rack            | 40,725 |  |  |
| 2435 A                                                   | Improved Restaurant                | 2,000 | 2445 M    | On The Hook         | 2,200   | 2335    | Sears Outlet              | 42,997 |  |  |
| 2435 B                                                   | Nektar Juice                       | 1,200 | 2465-2475 | Ralphs              | 43,312  | 2315D   | Michael's                 | 23,491 |  |  |
| 2435 C                                                   | Bruegger's Bagels                  | 2,100 | 2485      | Party City          | 10,000  | 2315B   | Moore's Sewing & Vacuum   | 6,545  |  |  |
| 2435 D                                                   | Chop Stop                          | 1,500 | 2565      | Ross Dress for Less | 35,000  | 2315C   | Sola Salon                | 6,002  |  |  |
| 2435 E                                                   | Improved Restaurant                | 1,700 | 2575      | Co-Anchor           | 38,000  | 2315A   | Barbeques Galore          | 5,950  |  |  |
| 2435 F                                                   | Financial Partners Credit<br>Union | 2,000 | 2515 A    | Jerome's Dream Shop | 2,800   | 2395B   | Available End-Cap         | 10,000 |  |  |
| 2445 A                                                   | Super Juicy Dumpling               | 2,126 | 2515 B    | Gamestop            | 1,200   | 2395A   | Hallmark                  | 5,615  |  |  |
| 2445 B                                                   | Johnny Steve Han, DDS              | 1,136 | 2515 C    | Sprint PCS          | 1,940   |         | Brea III                  |        |  |  |
| 2445 C                                                   | L & L Hawaiian Barbeque            | 1,137 | 2455      | Home Depot          | 109,505 | 2415    | Urgent Care               | 6,000  |  |  |
| 2445 D                                                   | Mr Baker Café                      | 1,500 | 2595      | Wal Mart            | 129,000 | 2545-A1 | Hand & Stone Massage      | 2,800  |  |  |
| 2445 E                                                   | Queen Nails                        | 3,000 | 2505      | McDonald's          | 2,524   | 2545-A2 | Nail Garden               | 1,750  |  |  |
| 2445 F                                                   | Inferno Wings                      | 2,025 | 2525      | Arby's              | 3,300   | 2545-В  | Navy Federal Credit Union | 3,300  |  |  |
| 2445 G                                                   | Improved Restaurant                | 1,880 |           | <u>Brea II</u>      |         | 2535    | Jeweler's Touch           | 6,000  |  |  |
| 2445 H                                                   | Sushi In Motion                    | 3,000 | 2375      | Staples             | 24,000  |         |                           |        |  |  |
| 2445 K                                                   | Subway                             | 1,500 | 2365      | Tilly's             | 10,005  |         |                           |        |  |  |