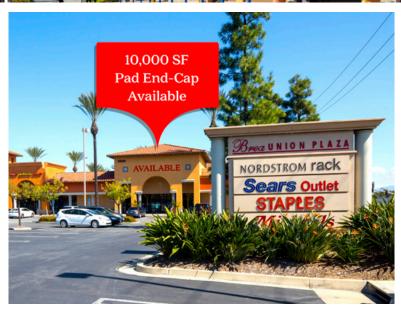

# Brea Union Plaza

Imperial Highway & Kraemer Boulevard

10,000 SF Pad End-Cap Available

1,700 SF - 2,000 SF Improved Restaurant Available ~ Please Do Not Disturb

#### TRAFFIC COUNT

Imperial Highway approx. 42,500 cars per day
Kraemer Boulevard approx. 19,000 cars per day
CA 57 Freeway approx. 267,000 cars per day

Source: Esri 2019

| Brea Union Plaza Tenant Directory  Total GLA: 603,415 SF |                                    |       |           |                     |         |         |                           |        |  |  |
|----------------------------------------------------------|------------------------------------|-------|-----------|---------------------|---------|---------|---------------------------|--------|--|--|
| NO.                                                      | TENANT                             | (SF)  | NO.       | TENANT              | (SF)    | NO.     | TENANT                    | (SF)   |  |  |
|                                                          | <u>Brea I</u>                      |       | 2445 L    | The Flame Broiler   | 1,500   | 2345    | Nordstrom Rack            | 40,725 |  |  |
| 2435 A                                                   | Improved Restaurant                | 2,000 | 2445 M    | On The Hook         | 2,200   | 2335    | Sears Outlet              | 42,997 |  |  |
| 2435 B                                                   | Nektar Juice                       | 1,200 | 2465-2475 | Ralphs              | 43,312  | 2315D   | Michael's                 | 23,491 |  |  |
| 2435 C                                                   | Bruegger's Bagels                  | 2,100 | 2485      | Party City          | 10,000  | 2315B   | Moore's Sewing & Vacuum   | 6,545  |  |  |
| 2435 D                                                   | Chop Stop                          | 1,500 | 2565      | Ross Dress for Less | 35,000  | 2315C   | Sola Salon                | 6,002  |  |  |
| 2435 E                                                   | Improved Restaurant                | 1,700 | 2575      | Co-Anchor           | 38,000  | 2315A   | Barbeques Galore          | 5,950  |  |  |
| 2435 F                                                   | Financial Partners Credit<br>Union | 2,000 | 2515 A    | Jerome's Dream Shop | 2,800   | 2395B   | Available End-Cap         | 10,000 |  |  |
| 2445 A                                                   | Super Juicy Dumpling               | 2,126 | 2515 B    | Gamestop            | 1,200   | 2395A   | Hallmark                  | 5,615  |  |  |
| 2445 B                                                   | Johnny Steve Han, DDS              | 1,136 | 2515 C    | Sprint PCS          | 1,940   |         | Brea III                  |        |  |  |
| 2445 C                                                   | L & L Hawaiian Barbeque            | 1,137 | 2455      | Home Depot          | 109,505 | 2415    | Urgent Care               | 6,000  |  |  |
| 2445 D                                                   | Mr Baker Café                      | 1,500 | 2595      | Wal Mart            | 129,000 | 2545-A1 | Hand & Stone Massage      | 2,800  |  |  |
| 2445 E                                                   | Queen Nails                        | 3,000 | 2505      | McDonald's          | 2,524   | 2545-A2 | Nail Garden               | 1,750  |  |  |
| 2445 F                                                   | Inferno Wings                      | 2,025 | 2525      | Arby's              | 3,300   | 2545-В  | Navy Federal Credit Union | 3,300  |  |  |
| 2445 G                                                   | Improved Restaurant                | 1,880 |           | <u>Brea II</u>      |         | 2535    | Jeweler's Touch           | 6,000  |  |  |
| 2445 H                                                   | Sushi In Motion                    | 3,000 | 2375      | Staples             | 24,000  |         |                           |        |  |  |
| 2445 K                                                   | Subway                             | 1,500 | 2365      | Tilly's             | 10,005  |         |                           |        |  |  |