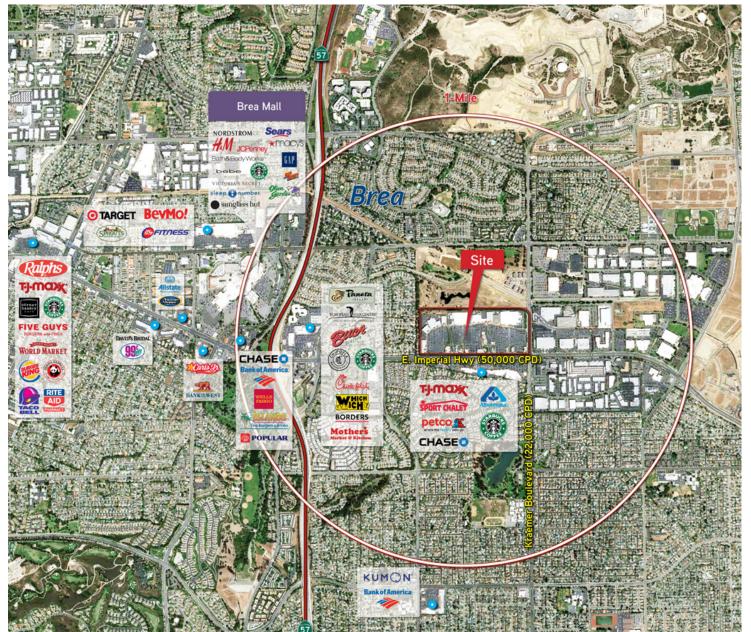

## **Demographics**

| EST. 2019                | 1 MILE    | 3 MILE    | 5 MILE    |
|--------------------------|-----------|-----------|-----------|
| Population               | 14,717    | 132,306   | 326,869   |
| Average Household Income | \$141,265 | \$118,815 | \$113,157 |
| Daytime Population       | 14,366    | 69,812    | 180,378   |

#### TRAFFIC COUNT

Imperial Highway approx. 42,500 cars per day
Kraemer Boulevard approx. 19,000 cars per day
CA 57 Freeway approx. 267,000 cars per day

Source: Esri 2019

| Brea Union Plaza Tenant Directory  Total GLA: 603,415 SF |                                    |       |           |                     |         |         |                           |        |  |  |
|----------------------------------------------------------|------------------------------------|-------|-----------|---------------------|---------|---------|---------------------------|--------|--|--|
| NO.                                                      | TENANT                             | (SF)  | NO.       | TENANT              | (SF)    | NO.     | TENANT                    | (SF)   |  |  |
|                                                          | <u>Brea I</u>                      |       | 2445 L    | The Flame Broiler   | 1,500   | 2345    | Nordstrom Rack            | 40,725 |  |  |
| 2435 A                                                   | Improved Restaurant                | 2,000 | 2445 M    | On The Hook         | 2,200   | 2335    | Sears Outlet              | 42,997 |  |  |
| 2435 B                                                   | Nektar Juice                       | 1,200 | 2465-2475 | Ralphs              | 43,312  | 2315D   | Michael's                 | 23,491 |  |  |
| 2435 C                                                   | Bruegger's Bagels                  | 2,100 | 2485      | Party City          | 10,000  | 2315B   | Moore's Sewing & Vacuum   | 6,545  |  |  |
| 2435 D                                                   | Chop Stop                          | 1,500 | 2565      | Ross Dress for Less | 35,000  | 2315C   | Sola Salon                | 6,002  |  |  |
| 2435 E                                                   | Improved Restaurant                | 1,700 | 2575      | Co-Anchor           | 38,000  | 2315A   | Barbeques Galore          | 5,950  |  |  |
| 2435 F                                                   | Financial Partners Credit<br>Union | 2,000 | 2515 A    | Jerome's Dream Shop | 2,800   | 2395B   | Available End-Cap         | 10,000 |  |  |
| 2445 A                                                   | Super Juicy Dumpling               | 2,126 | 2515 B    | Gamestop            | 1,200   | 2395A   | Hallmark                  | 5,615  |  |  |
| 2445 B                                                   | Johnny Steve Han, DDS              | 1,136 | 2515 C    | Sprint PCS          | 1,940   |         | Brea III                  |        |  |  |
| 2445 C                                                   | L & L Hawaiian Barbeque            | 1,137 | 2455      | Home Depot          | 109,505 | 2415    | Urgent Care               | 6,000  |  |  |
| 2445 D                                                   | Mr Baker Café                      | 1,500 | 2595      | Wal Mart            | 129,000 | 2545-A1 | Hand & Stone Massage      | 2,800  |  |  |
| 2445 E                                                   | Queen Nails                        | 3,000 | 2505      | McDonald's          | 2,524   | 2545-A2 | Nail Garden               | 1,750  |  |  |
| 2445 F                                                   | Inferno Wings                      | 2,025 | 2525      | Arby's              | 3,300   | 2545-В  | Navy Federal Credit Union | 3,300  |  |  |
| 2445 G                                                   | Improved Restaurant                | 1,880 |           | <u>Brea II</u>      |         | 2535    | Jeweler's Touch           | 6,000  |  |  |
| 2445 H                                                   | Sushi In Motion                    | 3,000 | 2375      | Staples             | 24,000  |         |                           |        |  |  |
| 2445 K                                                   | Subway                             | 1,500 | 2365      | Tilly's             | 10,005  |         |                           |        |  |  |